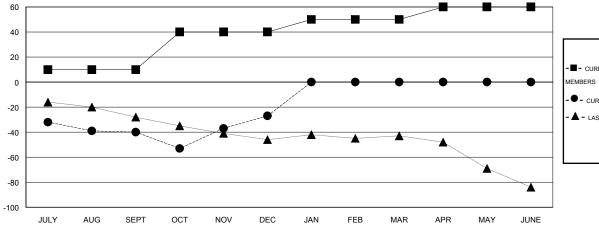

## GOALS AND ACTUAL NEW CLUBS CUMULATIVE

ASSESSMENT DATA

| -■- CURRENT YEAR GOALS FOR NEW |  |
|--------------------------------|--|
| MEMBERS                        |  |

- CURRENT YEAR ACTUAL MEMBERS

- ▲ - LAST YEAR ACTUAL MEMBERS